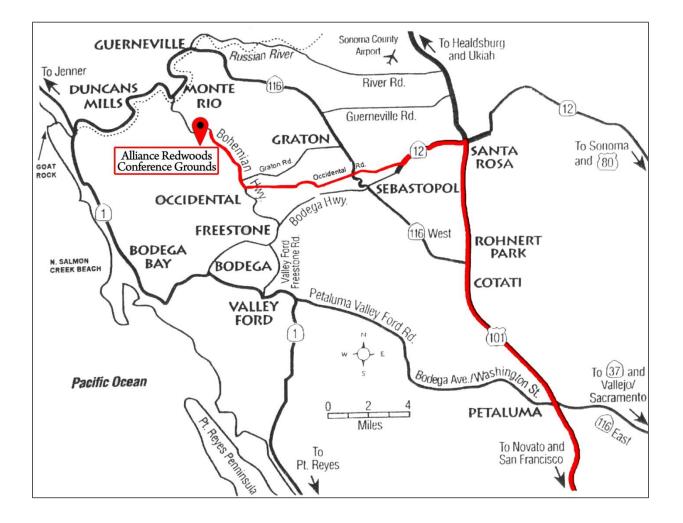

## **Simplest Directions to Alliance Redwoods from 101**

## From San Francisco/East Bay/Sacramento area

- 101 North to Santa Rosa •
- Take Hwy 12 West- (Sebastopol exit) to light at Fulton Rd. (2.9 miles)
- Turn right on Fulton Rd. then left at light onto Occidental Rd.( about 300 ft) •
- Travel West on Occidental Rd to the light at Hwy 116. (4.5 miles) Most cell phones will not work past this point
- From the light at Hwy 116 continue straight west on Occidental Rd to the stop sign in the town of Occidental. (14.1 miles).
- Very slight right onto Hill St. (144 ft). Turn right on Bohemian Hwy
- Drive north on Bohemian Hwy until you see a large sign saying "Alliance Redwoods Christian Conference Grounds" on the left. (2.2 miles) Turn into the driveway.